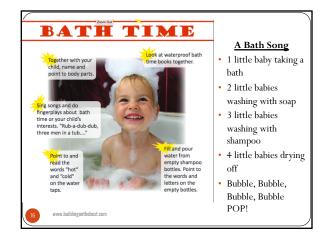

## Children do important literacy work before they can read

- Singing
- Pretend reading
- Looking at books, holding them the right way

- Playing with words: rhyming, segmenting, blending (Phonological Awareness )
- Pointing to or recognizing letters; writing letters
- Recognizing brands or signs