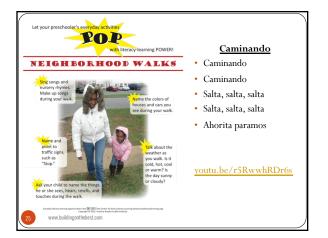

## Children do important literacy work before they can read

- Singing
- Pretend reading
- Looking at books, holding them the right way

- Playing with words: rhyming, segmenting, blending (Phonological Awareness )
- Pointing to or recognizing letters; writing letters
- Recognizing brands or signs