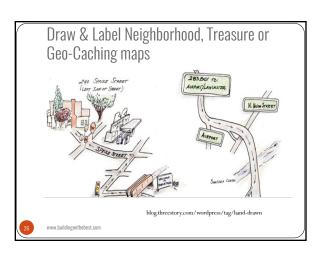

## Children do important literacy work before they can read

- Singing
- Pretend reading
- Looking at books, holding them the right way

- Playing with words: rhyming, segmenting, blending (Phonological Awareness )
- Pointing to or recognizing letters; writing letters
- Recognizing brands or signs